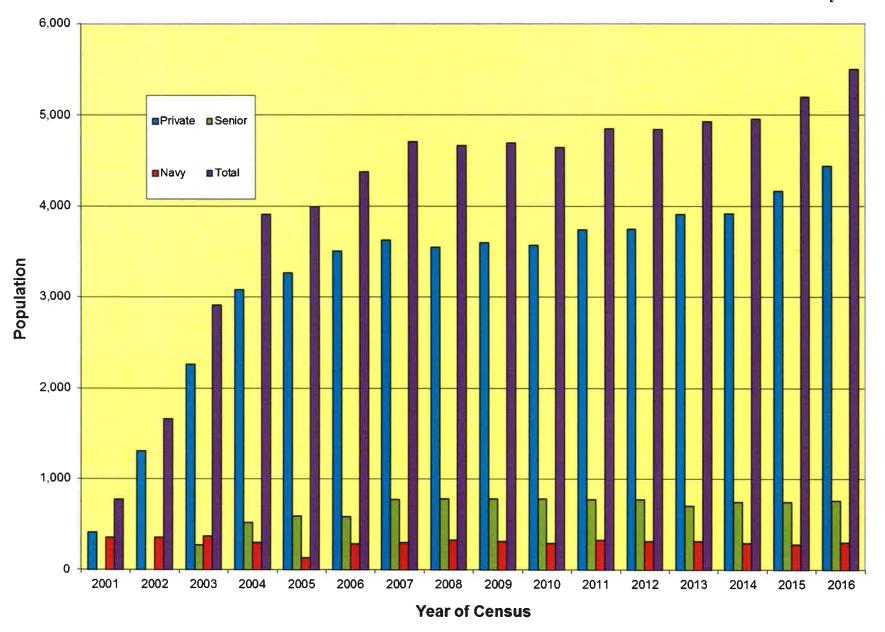

# 2016 Observations Regarding Children Living in The Glen

This year the Census counted 2,453 homes of which 2,250 were occupied. In the occupied homes there are 5,504 residents, of which 1,398 were children.

The following tables reflect the final data tabulations for residents that resided in The Glen as of June 30, 2016.

LAUTERBACH & AMEN, LLP

TABLE 1 Summary of Residents of The Glen

| DESCRIPTION                         | Private | Senior | Navy | 2016<br>Total | 2015<br>Total |
|-------------------------------------|---------|--------|------|---------------|---------------|
| # of Adults                         | 3,128   | 765    | 213  | 4,106         | 3,777         |
| # of Children<br>(Birth-12th grade) | 1,310   | 0      | 88   | 1,398         | 1,422         |
| Total Number of Residents           | 4,438   | 765    | 301  | 5,504         | 5,199         |

TABLE 2
Itemized Details about Residents of The Glen

| DESCRIPTION                         | Chapel Crossing | Concord | Southgate | Cambridge | Tower Crossing | Patriot Commons | Regency | Aloft | Glenshore | Navy | Westgate | Chestnut Square | ΪΛ  | Thomas Place | 2016<br>Total | 2015<br>Total |
|-------------------------------------|-----------------|---------|-----------|-----------|----------------|-----------------|---------|-------|-----------|------|----------|-----------------|-----|--------------|---------------|---------------|
| # of Adults                         | 420             | 348     | 666       | 477       | 310            | 205             | 292     | 187   | 45        | 213  | 178      | 151             | 411 | 203          | 4,106         | 3,777         |
| # of Children<br>(Birth-12th grade) | 270             | 215     | 383       | 194       | 66             | 28              | 97      | 11    | 6         | 88   | 40       | 0               | 0   | 0            | 1,398         | 1,422         |
| Total Number of Residents           | 690             | 563     | 1,049     | 671       | 376            | 233             | 389     | 198   | 51        | 301  | 218      | 151             | 411 | 203          | 5,504         | 5,199         |