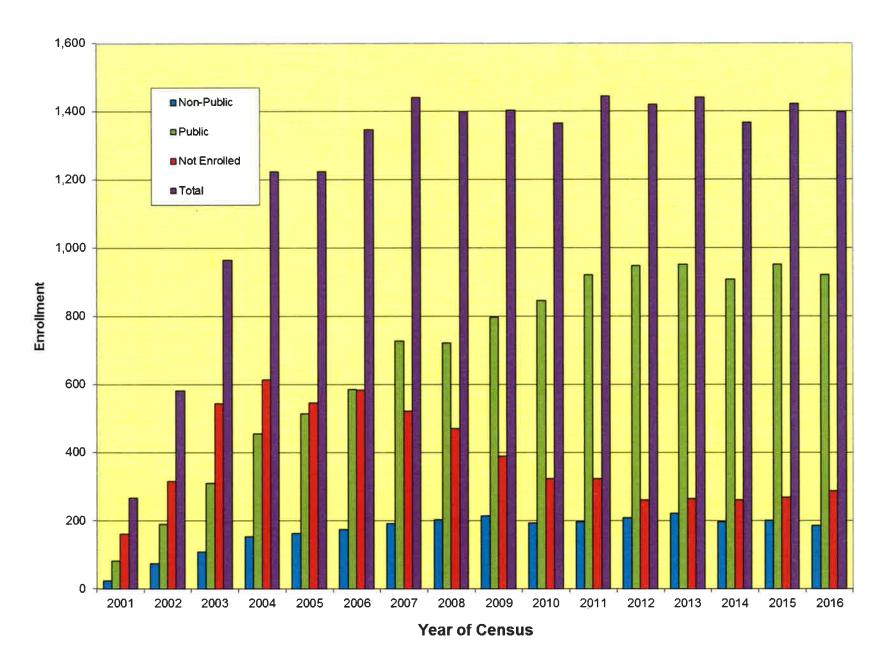

This year 1,109 children from The Glen are enrolled in schools, which is down from last year's 1,153. Of the 1,109, there are 186 that are enrolled in non-public schools, or about 16.8% of the total. This percentage is generally between 4% and 8% for most suburban communities. If this non-public school attendance trend continues, about 15% - 20% of the Pre-K children, ages 0-5 (not in school yet), will attend non-public schools.

TABLE 8
Children Enrolled in Public School (Grades K - 12)

| DESCRIPTION                                           | Chapel<br>Crossing | Concord | Southgate | Cambridge | Tower<br>Crossing | Patriot<br>Commons | Regency | Aloft | Glenshore | Navy | Westgate | Chestnut<br>Square | Vi | Thomas<br>Place | 2016<br>Total | 2015<br>Total |
|-------------------------------------------------------|--------------------|---------|-----------|-----------|-------------------|--------------------|---------|-------|-----------|------|----------|--------------------|----|-----------------|---------------|---------------|
| School District #34 K - 8                             | 113                | 96      | 145       | 85        | 21                | 12                 | 22      | 4     | 0         | 32   | 14       | 0                  | 0  | 0               | 544           | 609           |
| School District #225 9 - 12                           | 95                 | 73      | 125       | 42        | 13                | 0                  | 10      | 2     | 0         | 8    | 11       | 0                  | 0  | 0               | 379           | 343           |
| Total - Enrolled in Public<br>Schools (Grades K - 12) |                    | 169     | 270       | 127       | 34                | 12                 | 32      | 6     | 0         | 40   | 25       | 0                  | 0  | 0               | 923           | 952           |

TABLE 9
Children Enrolled in Non-Public Schools (Grades K - 12)

| DESCRIPTION                                               | Chapel<br>Crossing | Concord | Southgate | Cambridge | Tower<br>Crossing | Patriot<br>Commons | Regency | Aloft | Glenshore | Navy | Westgate | Chestnut<br>Square | Vi  | Thomas<br>Place | 2016<br>Total | 2015<br>Total |
|-----------------------------------------------------------|--------------------|---------|-----------|-----------|-------------------|--------------------|---------|-------|-----------|------|----------|--------------------|-----|-----------------|---------------|---------------|
| Countryside Montessori                                    | 2                  | 2       | 0         | 0         | 0                 | 0                  | 0       | 0     | 0         | 0    | 0        | 0                  | 0   | 0               | 4             | 3             |
| Our Lady of Perpetual Help                                | 11                 | 7       | 30        | 4         | 4                 | 4                  | 0       | 0     | 0         | 1    | 1        | 0                  | 0   | 0               | 62            | 56            |
| Christian Heritage School                                 | 3                  | 1       | 1         | 2         | 0                 | 0                  | 0       | 0     | 0         | 0    | 0        | 0                  | 0   | 0               | 7             | 8             |
| Saint Catherine School                                    | 0                  | 0       | 5         | 2         | 2                 | 0                  | 0       | 0     | 0         | 1    | 0        | 0                  | 0   | 0               | 10            | 5             |
| Sager Solomon Schechter                                   | 0                  | 2       | 0         | 2         | 0                 | 0                  | 0       | 0     | 0         | 0    | 0        | 0                  | 0   | 0               | 4             | 6             |
| Loyola Academy                                            | 4                  | 3       | 17        | 4         | 3                 | 0                  | 2       | 0     | 0         | 0    | 2        | 0                  | 0   | 0               | 35            | 30            |
| Science & Arts Academy                                    | 4                  | 0       | 5         | 0         | 0                 | 0                  | 0       | 0     | 0         | 0    | 0        | 0                  | 0   | 0               | 9             | 8             |
| North Shore Country Day School                            | 0                  | 0       | 3         | 0         | 0                 | 0                  | 0       | 0     | 0         | 0    | 0        | 0                  | 0   | 0               | 3             | 5             |
| Crème de ka Crème                                         | 0                  | 1       | 0         | 2         | 0                 | 0                  | 0       | 0     | 0         | 0    | 0        | 0                  | 0   | 0               | 3             | 6             |
| South Kent School                                         | 0                  | 1       | 0         | 0         | 0                 | 0                  | 0       | 0     | 0         | 0    | 0        | 0                  | 0   | 0               | 1             | 0             |
| Holycross                                                 | 0                  | 0       | 0         | 1         | 0                 | 0                  | 0       | 0     | 0         | 0    | 0        | 0                  | 0   | 0               | 1             | 0             |
| Knowledge Beginnings                                      | 0                  | 0       | 0         | 0         | 0                 | 1                  | 0       | 0     | 0         | 0    | 0        | 0                  | 0   | 0               | 1             | 0             |
| Roycemore                                                 | 2                  | 0       | 2         | 1         | 0                 | 0                  | 0       | 0     | 0         | 0    | 0        | 0                  | 0   | 0               | 5             | 3             |
| Cove                                                      | 0                  | 0       | 1         | 0         | 0                 | 0                  | 0       | 0     | 0         | 0    | 0        | 0                  | 0   | 0               | 1             | 1             |
| St. Norbert                                               | 0                  | 0       | 0         | 0         | 1                 | 0                  | 0       | 0     | 0         | 0    | 0        | 0                  | 0   | 0               | 1             | 0             |
| St. Ignatius                                              | 0                  | 1       | 0         | 0         | 0                 | 0                  | 0       | 0     | 0         | 0    | 0        | 0                  | 0   | 0               | 1             | 1             |
| St. Viator                                                | 0                  | 0       | 0         | 0         | 0                 | 0                  | 0       | 0     | 0         | 0    | 0        | 0                  | 0   | 0               | 0             | 1             |
| New Hope Academy                                          | 0                  | 0       | 0         | 0         | 0                 | 0                  | 0       | 0     | 0         | 0    | 0        | 0                  | 0   | 0               | 0             | 11            |
| Montini Catholic                                          | 0                  | 0       | 0         | 0         | 0                 | 0                  | 0       | 0     | 0         | 0    | 0        | 0                  | 0   | 0               | 0             | 1             |
| Glenview Montessori                                       | 0                  | 0       | 0         | 1         | 0                 | 0                  | 0       | 0     | 0         | 0    | 0        | 0                  | 0   | 0               | 1             | 3             |
| Children's Learning Path                                  | 0                  | 1       | 0         | 0         | 0                 | 0                  | 0       | 0     | 0         | 0    | 0        | 0                  | 0   | 0               | I             | 0             |
| MCC                                                       | 0                  | 0       | 0         | 0         | 0                 | 0                  | 0       | 0     | 0         | 0    | 0        | 0                  | 0   | 0               | 0             | 2             |
| Rochelle Zell High School                                 | 0                  | 1       | 0         | 0         | 0                 | 0                  | 0       | 0     | 0         | 0    | 0        | 0                  | 0   | 0               | 1             | 0             |
| SCL                                                       | 0                  | 0       | 0         | 0         | 0                 | 0                  | 0       | 0     | 0         | 0    | 0        | 0                  | 0   | 0               | 0             | 4             |
| Notre Dame                                                | 0                  | 0       | 0         | 0         | 0                 | 0                  | 0       | 0     | 0         | 0    | 0        | 0                  | 0   | 0               | 0             | 1             |
| Baker Demonstration School                                | 0                  | 0       | 0         | 0         | 0                 | 0                  | 0       | 0     | 0         | 0    | 0        | 0                  | 0   | 0               | 0             | 0             |
| MYOB                                                      | 0                  | 0       | 0         | 0         | 0                 | 0                  | 0       | 0     | 0         | 0    | 0        | 0                  | 0   | 0               | 0             | 1             |
| Heartspring                                               | 0                  | 0       | 0         | 0         | 0                 | 0                  | 0       | 0     | 0         | 0    | 0        | 0                  | 0   | 0               | 0             | 1             |
| Regina Dominican                                          | 0                  | 0       | 2         | 0         | 0                 | 0                  | 0       | 0     | 0         | 0    | 0        | 0                  | 0   | . 0             | 2             | 3             |
| St. Francis Xavier                                        | 0                  | 0       | 0         | 1         | 0                 | 0                  | 0       | 0     | 0         | 0    | 0        | 0                  | 0   | 0               | 1             | 2             |
| Willows                                                   | 0                  | 0       | 0         | 0         | 0                 | 0                  | 0       | 0     | 1         | 0    | 0        | 0                  | . 0 | . 0             | 1             | 2             |
| Northridge                                                | 0                  | 0       | 0         | 1         | 0                 | 0                  | 0       | 0     | 1         | 0    | 0        | 0                  | 0   | 0               | 2             | 1             |
| Home Schooled                                             | 0                  | 0       | 0         | 0         | 0                 | 0                  | 0       | 0     | 0         | 0    | 0        | 0                  | 0   | 0               | 0             | 46            |
| Not Identified/Adjusted Factor                            | 8                  | 2       | 7         | 2         | 5                 | 0                  | 0       | 0     | -1        | 3    | 1        | 0                  | 0   | 0               | 29            | 0             |
| Total - Enrolled in Non-Public<br>Schools (Grades K - 12) | 34                 | 22      | 73        | 23        | 15                | 5                  | 2       | 0     | 3         | 5    | 4        | 0                  | 0   | 0               | 186           | 201           |