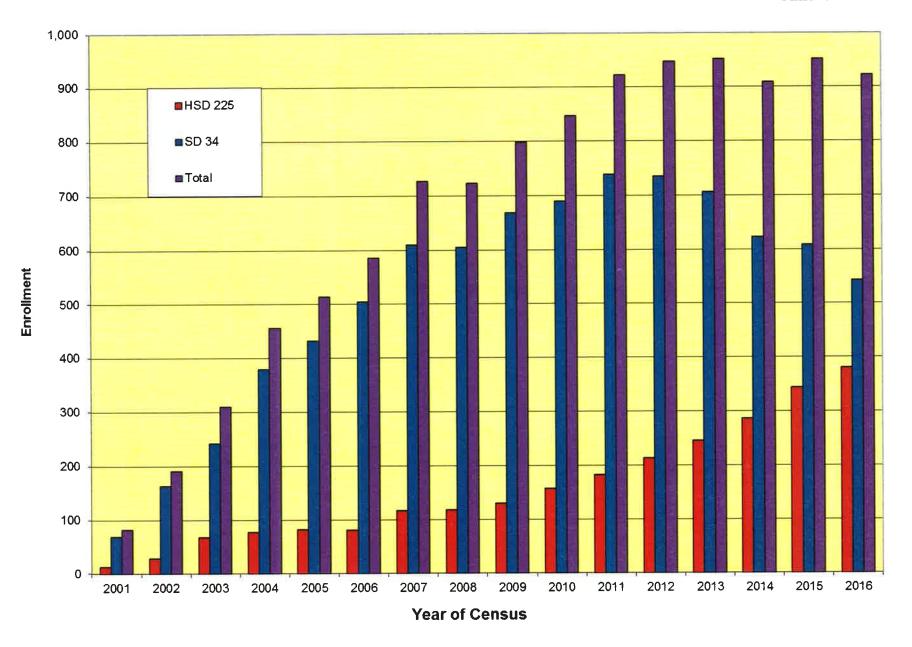

TABLE 6
Children Enrolled in Public School - School District #34 (Grades K - 8)

| DESCRIPTION                           | Chapel<br>Crossing | Concord | Southgate | Cambridge | Tower<br>Crossing | Patriot<br>Commons | Regency | Aloft | Glenshore | Navy | Westgate | Chestnut<br>Square | Vi | Thomas<br>Place | 2016<br>Total | 2015<br>Total |
|---------------------------------------|--------------------|---------|-----------|-----------|-------------------|--------------------|---------|-------|-----------|------|----------|--------------------|----|-----------------|---------------|---------------|
| Westbrook Elementary K<br>- 2         | 19                 | 27      | 15        | 25        | 5                 | 5                  | 5       | 1     | 0         | 12   | 1        | 0                  | 0  | 0               | 115           | 132           |
| Lyons Special Ed K                    | 0                  | 0       | 0         | 0         | 0                 | 0                  | 0       | 0     | 0         | 0    | 0        | 0                  | 0  | 0               | 0             | 2             |
| Henking Special Ed K -<br>2           | 0                  | 0       | 0         | 0         | 0                 | 0                  | 0       | 0     | 0         | 0    | 0        | 0                  | 0  | 0               | 0             | 1             |
| Glen Grove Elementary<br>3 - 5        | 35                 | 34      | 50        | 24        | 11                | 5                  | 12      | 0     | 0         | 9    | 2        | 0                  | 0  | 0               | 182           | 186           |
| Hoffman Elementary 3 - 5              | 0                  | 0       | 1         | 0         | 0                 | 0                  | 0       | 0     | 0         | 0    | 0        | 0                  | 0  | 0               | 1             | 0             |
| Pleasant Ridge<br>Elementary 3 - 5    | 0                  | 0       | 0         | 0         | 0                 | 0                  | 0       | 0     | 0         | 0    | 0        | 0                  | 0  | 0               | 0             | 1             |
| Springman Special Ed 6 -<br>8         | 0                  | 0       | 0         | 0         | 0                 | 0                  | 0       | 0     | 0         | 0    | 0        | 0                  | 0  | 0               | 0             | 0             |
| Attea Junior High 6 -<br>8            | 59                 | 35      | 79        | 36        | 5                 | 2                  | 5       | 3     | 0         | 11   | 11       | 0                  | 0  | 0               | 246           | 287           |
| Total - Enrolled in SD<br>#34 (K - 8) | 113                | 96      | 145       | 85        | 21                | 12                 | 22      | 4     | 0         | 32   | 14       | 0                  | 0  | 0               | 544           | 609           |

TABLE 7
Children Enrolled in Public School - School District #225 (Grades 9 - 12)

| DESCRIPTION                           | Chapel<br>Crossing | Concord | Southgate | Cambridge | Tower<br>Crossing | Patriot<br>Commons | Regency | Aloft | Glenshore | Navy | Westgate | Chestnut<br>Square | Vi | Thomas<br>Place | 2016<br>Total | 2015<br>Total |
|---------------------------------------|--------------------|---------|-----------|-----------|-------------------|--------------------|---------|-------|-----------|------|----------|--------------------|----|-----------------|---------------|---------------|
| Glenbrook South High<br>School 9 - 12 |                    | 73      | 125       | 42        | 13                | 0                  | 10      | 2     | 0         | 8    | 11       | 0                  | 0  | 0               | 379           | 343           |
| Total - Enrolled in SD #225 (9 - 12)  | () 5               | 73      | 125       | 42        | 13                | 0                  | 10      | 2     | 0         | 8    | 11       | 0                  | 0  | 0               | 379           | 343           |

TABLE 8
Children Enrolled in Public School (Grades K - 12)

| DESCRIPTION                                           | Chapel<br>Crossing | Concord | Southgate | Cambridge | Tower<br>Crossing | Patriot<br>Commons | Regency | Aloft | Glenshore | Navy | Westgate | Chestnut<br>Square | Vi | Thomas<br>Place | 2016<br>Total | 2015<br>Total |
|-------------------------------------------------------|--------------------|---------|-----------|-----------|-------------------|--------------------|---------|-------|-----------|------|----------|--------------------|----|-----------------|---------------|---------------|
| School District #34 K - 8                             | 113                | 96      | 145       | 85        | 21                | 12                 | 22      | 4     | 0         | 32   | 14       | 0                  | 0  | 0               | 544           | 609           |
| School District #225 9 - 12                           | 95                 | 73      | 125       | 42        | 13                | 0                  | 10      | 2     | 0         | 8    | 11       | 0                  | 0  | 0               | 379           | 343           |
| Total - Enrolled in Public<br>Schools (Grades K - 12) |                    | 169     | 270       | 127       | 34                | 12                 | 32      | 6     | 0         | 40   | 25       | 0                  | 0  | 0               | 923           | 952           |